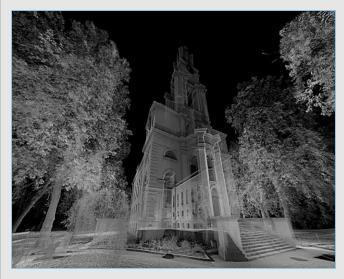

## *Non-invasive technology*-Beneficial on heritage sites

### 3D Point Cloud -

A base for accurate 2d drawings and 3d modelling.