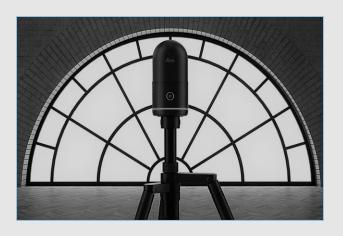

### Fast -

Laser scanners can capture up to a million 3D data points per second

#### Accurate -

laser scanning is the most accurate form of measurement available.

#### Reduces manual labour -

Scanning is done in a couple of hours.